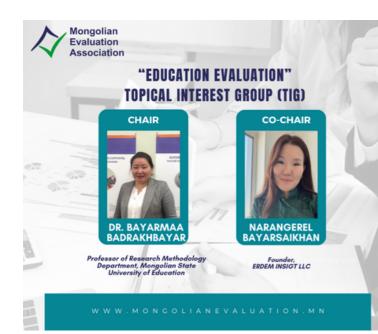

## Education Evaluation TIG

- Chair: Dr. Bayarmaa Badrakhbayar is a statistician and mathematician, and works as a Professor of Research Methodology Department of the Mongolian State University of Education

- Co-Chair: Ms. Narangerel Bayarsaikhan is an education expert and is a Founder of Erdem Insight.